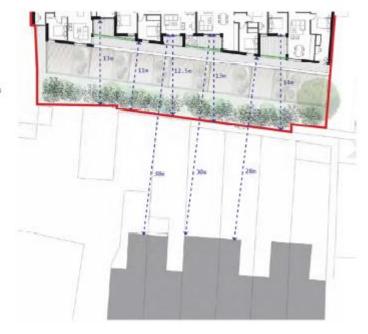

### 8 - Distances to Clifton Road properties

#### 7.12 Rear Landscaping - Distances

The closest well to the boundary at apper levels is at the free the boundary and this therefore results in a minimum distance of 20s from the rear of the mediginary properties to the Seath, therefore Go of an improvement of our desired in measured in mediate of the control in medical distance.