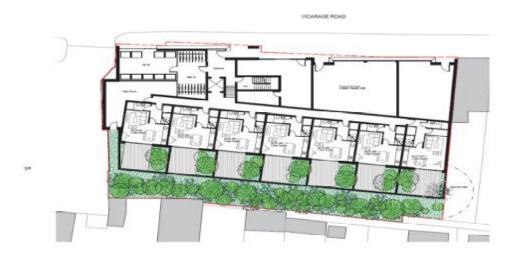

### 1 - Aerial views



## 2 - Ground floor plan



# 3 - First floor plan



### 4 - Front elevation





### 5 - Street view 1



### 6 - Street view 2



## 7 - View from Clifton Road gardens



### 8 - Distances to Clifton Road properties

#### 7.12 Rear Landscaping - Distances

The closest well to the boundary at apper levels is at the free the boundary and this therefore results in a minimum distance of 20s from the rear of the mediginary properties to the Seath, therefore Go of an improvement of our desired in measured in mediate of the control in medical distance.

the stepping of the fagades has not only been designed for aesthetic reasoning has the held fagades also practice the appertunity for windows to be glaced to the sent and ment also walls of these, rather than only as the court facade. This allows us to place large amoun