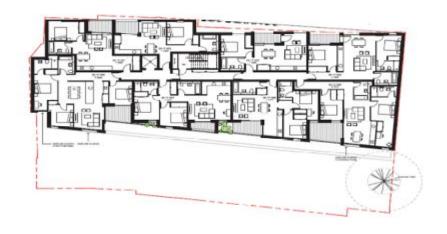

### 1 - Aerial views



## 2 - Ground floor plan



# 3 - First floor plan



### 4 - Front elevation





### 5 - Street view 1



### 6 - Street view 2



## 7 - View from Clifton Road gardens



### 8 - Distances to Clifton Road properties

#### 7.12 Rear Landscaping - Distances

The closest well to the boundary at apper levels is at the free the boundary and this therefore results in a minimum distance of 20s from the rear of the mediginary properties to the Seath, therefore Go of an improvement of our desired in measured in mediate of the control in medical distance.

the stepping of the fagades has not only been designed for aesthetic reasoning has the held fagades also practice the appertunity for windows to be glaced to the sent and ment also walls of these, rather than only as the court facade. This allows us to place large amounts of glassing, yet the re