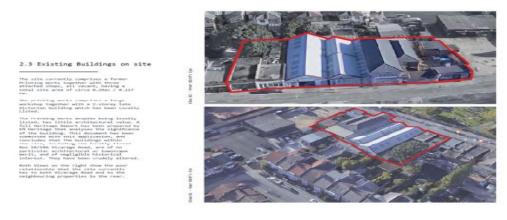

### 1 - Aerial views



## 2 - Ground floor plan



# 3 - First floor plan



### 4 - Front elevation





### 5 - Street view 1



### 6 - Street view 2



## 7 - View from Clifton Road gardens



### 8 - Distances to Clifton Road properties

#### 7.12 Rear Landscaping - Distances

The closest well to the boundary at apper levels is at the free the boundary and this therefore results in a minimum distance of 20s from the rear of the mediginary properties to the Seath, therefore Go of an improvement of our desired in measured in mediate of the control in medical distance.

the stepping of the fagades has not only been designed for aesthetic reasoning has the held fagades also practice the appertunity for windows to be glaced to the sent and ment also walls of these, rather than only as the court facade. This al