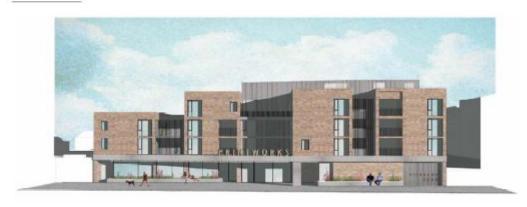

### 1 - Aerial views



## 2 - Ground floor plan



# 3 - First floor plan



### 4 - Front elevation





### 5 - Street view 1



### 6 - Street view 2



## 7 - View from Clifton Road gardens



### 8 - Distances to Clifton Road properties

#### 7.12 Rear Landscaping - Distances

The closest well to the boundary at apper levels is at the free the boundary and this therefore results in a minimum distance of 20s from the rear of the mediginary properties to the Seath, therefore Go of an improvement of our desired in measured in mediate of the control in medical distance.

the stepping of the fagades has not only been designed for aesthetic reasoning has the held fagades also practice the appertunity for windows to be glaced to the sent and ment also walls of these, rather than only as the court facade. This allows us to place large amounts of glassing, yet the rear facade dam not imply this,