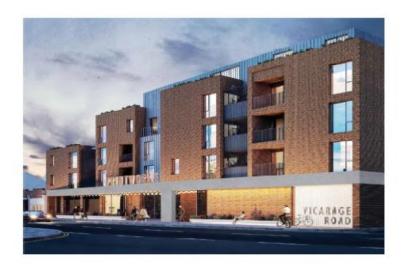

### 1 - Aerial views



## 2 - Ground floor plan



# 3 - First floor plan



### 4 - Front elevation





### 5 - Street view 1



### 6 - Street view 2



## 7 - View from Clifton Road gardens



### 8 - Distances to Clifton Road properties

#### 7.12 Rear Landscaping - Distances

The closest well to the boundary at apper levels is at the free the boundary and this therefore results in a minimum distance of 20s from the rear of the mediginary properties to the Seath, therefore Go of an improvement of our desired in measured in mediate of the control in medical distance.

the stepping of the fagades has not only been designed for aesthetic reasoning has the held fagades also practice the appertunity for windows to be glaced to the sent and ment also walls of these, rather than only as the court facade. This allows us to place large amounts of glassing, yet the rear facade dam not imply this, so the windows here here been advanted and and ma