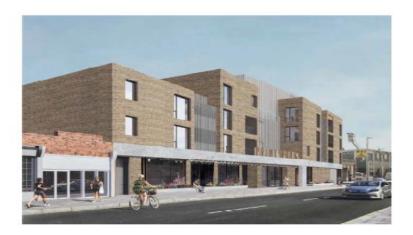

### 1 - Aerial views



## 2 - Ground floor plan



# 3 - First floor plan



### 4 - Front elevation





### 5 - Street view 1



### 6 - Street view 2



## 7 - View from Clifton Road gardens



### 8 - Distances to Clifton Road properties

#### 7.12 Rear Landscaping - Distances

The closest well to the boundary at apper levels is at the free the boundary and this therefore results in a minimum distance of 20s from the rear of the mediginary properties to the Seath, therefore Go of an improvement of our desired in measured in mediate of the control in medical distance.

the stepping of the fagades has not only been designed for aesthetic reasoning has the held fagades also practice the appertunity for windows to be glaced to the sent and ment also walls of these, rather than only as the court facade. This allows us to place large amounts of glassing, yet the rear facade dam not imply this, so the windows here here