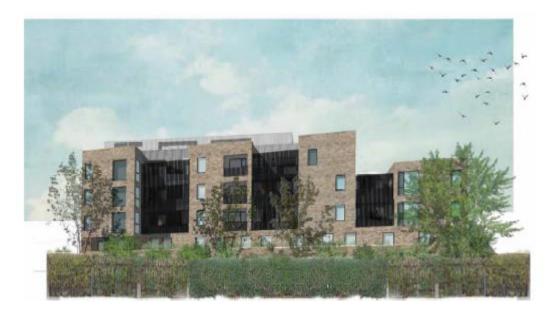

### 1 - Aerial views



## 2 - Ground floor plan



# 3 - First floor plan



### 4 - Front elevation





### 5 - Street view 1



### 6 - Street view 2



## 7 - View from Clifton Road gardens



### 8 - Distances to Clifton Road properties

#### 7.12 Rear Landscaping - Distances

The closest well to the boundary at apper levels is at the free the boundary and this therefore results in a minimum distance of 20s from the rear of the mediginary properties to the Seath, therefore Go of an improvement of our desired in measured in mediate of the control in medical distance.

the stepping of the fagades has not only been designed for aesthetic reasoning has the held fagades also practice the appertunity for windows to be glaced to the sent and ment also walls of these, rather than only as the court facade. This allows us to place large amounts of glassing, yet the rear facade dam not imply this, so the windows here here been advanted and and mailtain in andar to respect the neighbouri